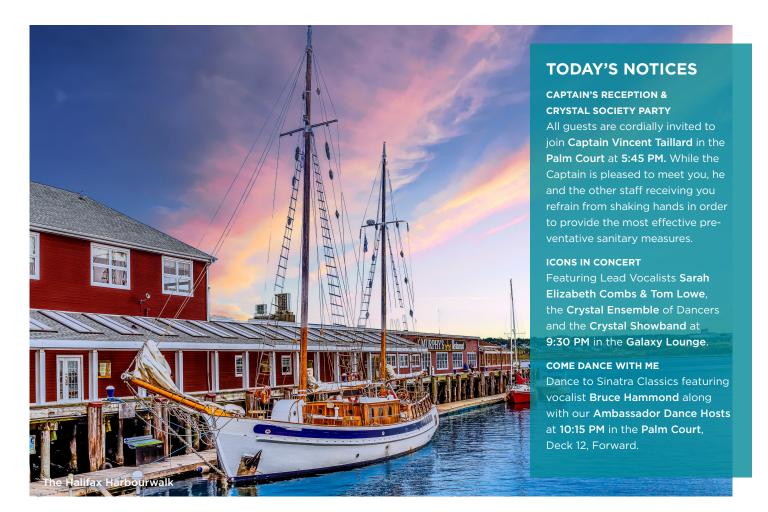

## Halifax, Nova Scotia, Canada

Bagpipers bid a warm welcome to Halifax, the capital of Nova Scotia and the most Scottish of all Canada's great cities. The Citadel Fortress, which dates to the city's founding in 1749, stands over the thriving downtown area, where modern buildings nestle alongside the exquisitely restored Historic Properties waterfront. Here you can shop for authentic Scottish tartans and superb hand-knit woolens. Nova Scotians claim they have the freshest air and warmest smiles in Canada.